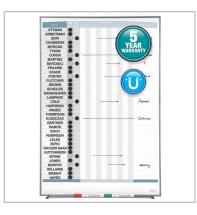

### **Product Description**

Keep track of your employees itinerary with this durable magnetic in out board. The smooth writing surface is perfect for notations and the magnetic dots quickly identify who is in the office and who is not. Track up to 36 employees on the magnetic, dry-erase surface.

#### **Features**

- Track up to 36 employees with this sleekly designed magnetic in out board for office
- · Stands up to frequent use in any office environment
- 34"H x 23"W
- · Magnetic dry-erase surface doubles as a magnetic bulletin board
- · Innovative mounting systems makes side-by-side mounting alignment flawless
- · Can hang vertically or horizontally from cubicle walls with Cubicle Partition Hangers (MCH10, sold separately)
- Quartet Matrix board is modular and can be used together with other products in the line to create a complete
  organization system
- · Accessory magnets and marker included
- · 5 year warranty

# **Specifications**

- Detailed Color White
- Frame Finish Silver Aluminum
- Orientation Vertical
- Warranty 5 years

- Size 34" x 23"
- Standard Board Size 2' x 3'
- Type In/Out Board
- Usage Public Space High traffic