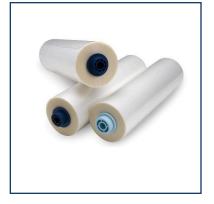

### **Product Description**

EZload<sup>TM</sup> machine roll laminating film is color-coded and makes film loading virtually foolproof. 25" x 250' film and 3.0 mil thickness. Available in NAP I and compatible with Pinnacle 27 EZLoad only. Clear finish. 2 rolls per box.

### **Features**

- EZload™ machine roll laminating film is color-coded and makes film loading virtually foolproof
- 25" x 250' film and 3.0 mil thickness
- Available in NAP I and compatible with Pinnacle 27 EZLoad only
- · Clear finish
- 2 rolls per box

### **Specifications**

- Detailed Color Clear
- Finish Gloss
- Roll Length 250'