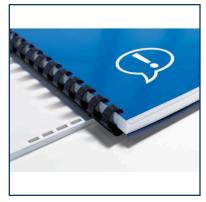

# GBC CombBind Binding Spines, 7/16", White, 100 Pack

## **Product Description**

Binding spines to be used with any comb bind machine to produce neatly bound documents.