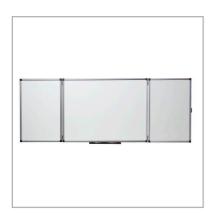

### **Product Description**

Nobo Folding magnetic dry wipe boards offer flexible writing . This compact whiteboard has 2 hinged, dry wipe panels creating 5 magnetic writing surfaces .The board size is 1200x900mm when closed, a pen tray and wall fixing kit. Surface guaranteed for 10 years.

### **Features**

- 5 surfaces idea for when wall space is limited
- · Magnetic Drywipe Whiteboard
- Pen Tray included
- Wall fixings included