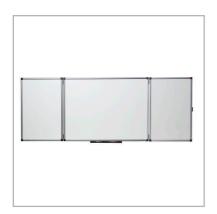

#### **Product Description**

Nobo Folding magnetic dry wipe boards offer flexible writing . This compact whiteboard has 2 hinged, dry wipe panels creating 5 magnetic writing surfaces .The board size is 1200x900mm when closed, a pen tray and wall fixing kit. Surface guaranteed for 10 years.

#### **Features**

- 5 surfaces idea for when wall space is limited
- · Magnetic Drywipe Whiteboard
- Pen Tray included
- · Wall fixings included