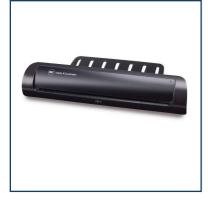

## **Product information**

| Depth        | 89mm   |
|--------------|--------|
| Width        | 450mm  |
| Height       | 80mm   |
| Gross weight | 1.36kg |