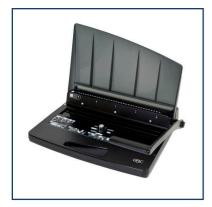

## WireBind W15 Wire Binder

An easy to use compact wire binder.

4400402

#### **Product Description**

The compact, practical WireBind W15 is designed for everyday desktop binding. It can punch up to 15 80gsm sheets at once and bind up to 125 sheets using a 14mm wire. It features easy to use controls and a carry handle for portable binding.