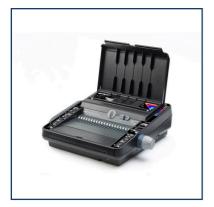

## MultiBind 230E Multifunctional Binder

Two binding styles in one for more versatility!

#### **Product Description**

Ideal for everyday use, the MultiBind 230E is a multifunctional binder with the flexibility to create comb or wire bound A4/A5 documents and the convenience of electric punch. It can punch up to 30 sheets at once and bind up to 125 sheets using 14mm wire or 450 sheets (51mm comb) and has useful features such as auto centring and a paper separator.

#### **Features**

17.49kg

- Clippings Tray Full Indicator
- SimplyClick Comb Selector Adjusts the settings to suit the comb size.
- Electric Punching Punches 30 sheets at the press of a button!
- Binding capacity: 450 pages Using a 51mm comb
- Binding Capacity: 125 pages Using a 14mm Wire21.
- Binds A4 and A5