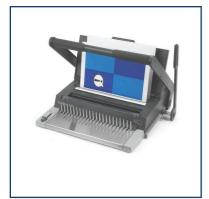

# **Product Description**

Ideal for heavy use, the MultiBind 420 is a robust and versatile multifunctional binder that can create comb, click or wire bound A4/A5 documents. It can punch up to 20 sheets ready for click binding, 34 and 21 loop wire binding, or comb binding. It binds up to 125 sheets using a 14mm wire, 145 sheets using a 16mm click spine or 450 sheets using a 51mm.

# Features

- Binding capacity: 145 pages Using a 16mm click.
- Solid construction, provides longer life and greater durability.
- Punch Capacity: 12 pages (80gsm) for wire and click.