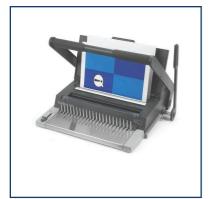

## **Product Description**

Ideal for heavy use, the MultiBind 420 is a robust and versatile multifunctional binder that can create comb, click or wire bound A4/A5 documents. It can punch up to 20 sheets ready for click binding, 34 and 21 loop wire binding, or comb binding. It binds up to 125 sheets using a 14mm wire, 145 sheets using a 16mm click spine or 450 sheets using a 51mm.