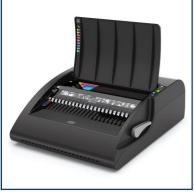

## CombBind C210E CombBinder

4401926EU

## **Product Description**

The CombBind C210E is ideal for offices with regular binding requirements. It combines an electric punch capacity of up to 20 80gsm sheets with a binding capability of up to 450 sheets using 51mm spines, and binds A3 and A4 portrait sheets only. One touch electric punch and paper count feature make the binding process even easier. Choose colour coded ProCombs for maximum productivity.

#### **Features**

- Punch Capacity up to 25 sheets
- Binding capability of up to 450 sheets
- Binds A3 portrait & A4 sizes
- Unique gravity fed electric paper punch makes binding documents easier and faster than ever
- Colour coded document size guide for simple selection of the correct comb
- QuickStep Work Flow Guide for simple and intuitive operation