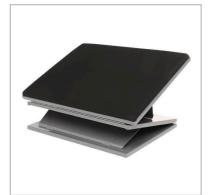

# **Ergonomic Footrest**

56151

#### **Features**

- 450mm x 300mm platform
- Height and angle adjustable
- Adjustable from 0° to 36°
- · Adjustable without moving from your chair
- Independent height and slope adjustments
- Height 25cm
- Strong steel construction with Memory Foam top