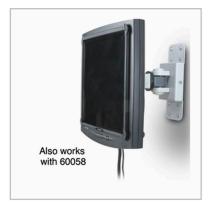

#### **Features**

8.8"

- Saves valuable desktop space by hanging flat panel monitor from the wall
- · Mount tilts and rotates
- · Allows easier positioning of monitor at comfortable angle and height
- Supports monitors up to 20 lbs.
- · Use with Kensington Flat Panel Cubicle Hanger to hang two additional flat panel monitors
- Gray
- Four-way, 90-degree tilt, infinitely adjustable height level and portrait to landscape rotation