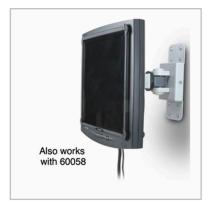

# K60064

#### **Product Description**

Save desktop space and improve computing comfort.

#### **Features**

8.8"

- Saves valuable desktop space by hanging flat panel monitor from the wall
- · Mount tilts and rotates
- · Allows easier positioning of monitor at comfortable angle and height
- Supports monitors up to 20 lbs.
- · Use with Kensington Flat Panel Cubicle Hanger to hang two additional flat panel monitors
- Gray
- Four-way, 90-degree tilt, infinitely adjustable height level and portrait to landscape rotation