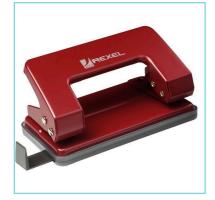

#### **Product Description**

The Rexel Student 208 punch is ideal for light stapling jobs. It can punch up to 8 sheets of paper at once, has an adjustable paper guide and comes in assorted colours of black, blue and red.

# **General information**

Colour Assorted Colours