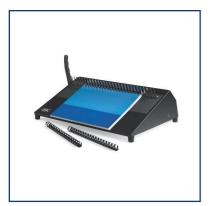

## **Product Description**

Binding doesn't get any simpler! This manual finisher makes binding presentations quick and easy with minimal fuss. Left handed lever operates with an easy pull and push motion.

## Features

- Hand Lever: Controls hook opening position for loading and binding material
- Binding control knob enables you to lock the spine size settings for faster operation.
- · Lightweight and portable