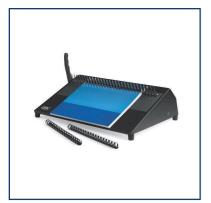

## **Product Description**

Binding doesn't get any simpler! This manual finisher makes binding presentations quick and easy with minimal fuss. Left handed lever operates with an easy pull and push motion.

## Features

- Hand Lever: Controls hook opening position for loading and binding material
- Binding control knob enables you to lock the spine size settings for faster operation.
- · Lightweight and portable