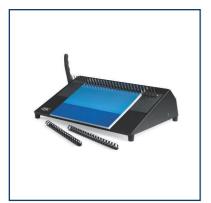

## **Product Description**

Binding doesn't get any simpler! This manual finisher makes binding presentations quick and easy with minimal fuss. Left handed lever operates with an easy pull and push motion.

### Features

- Hand Lever: Controls hook opening position for loading and binding material
- Binding control knob enables you to lock the spine size settings for faster operation.
- · Lightweight and portable