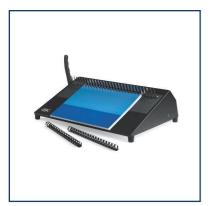

### **Product Description**

This manual finisher makes binding presentations quick and easy with minimal fuss. Left handed lever operates with an easy pull and push motion.

### Features

- Hand Lever: Controls hook opening position for loading and binding material
- Binding control knob enables you to lock the spine size settings for faster operation.
- · Lightweight and portable