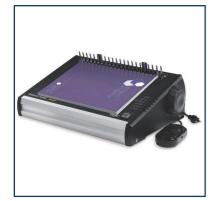

## **Product Description**

Binding doesn't get any simpler! This high capacity finisher binds up to 300 presentations in an hour. Just set your spine size and get it done in three quick steps. Push the button or foot pedal to open, load pages, and push again to close.

## **Features**

- · LED spine size indicator
- · Incremental adjustable knob for fine tuning while you bind
- No flip spine stopper holds large spines in place
- Angled surface for easy loading and paper alignment
- Electric comb opening with optional foot pedal operation for increased productivity