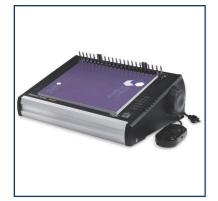

## **Product Description**

Binding doesn't get any simpler! This high capacity finisher binds up to 300 presentations in an hour. Just set your spine size and get it done in three quick steps. Push the button or foot pedal to open, load pages, and push again to close.

## **Features**

- · LED spine size indicator
- · Incremental adjustable knob for fine tuning while you bind
- No flip spine stopper holds large spines in place
- Angled surface for easy loading and paper alignment
- · Electric comb opening with optional foot pedal operation for increased productivity