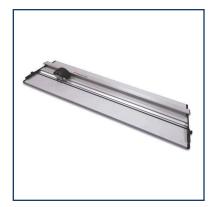

### **Product Description**

Fast and easy to use, this cutter can handle all your projects. Cuts materials straight and accurately up to 1/2" thick, it has a power grip for easy cutting. It also employs an open design for oversize cutting.

## Features

Provides straight, square and accurate cutting of materials up to 1/2" thick 
 Cuts materials up to 40" long 
 Openended design allows for cutting oversized materials 
 Power grip cutting head for push and pull cutting convenience 
 Embedded grip strips restrict material movement when cutting 
 Sight line strip for precision cut registration