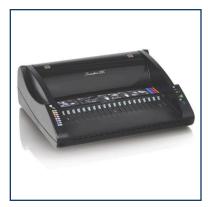

## Specifications

- Binding Machine Type Electric
- Binding CombBind
- Detailed Color Black
- Document Size Oversize

• Warranty Limited 1-year