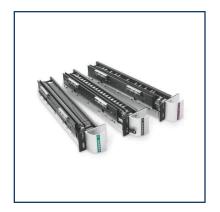

### **Product Description**

Change punch patterns without changing machines. It's fast and easy. Dies are labeled for quick identification, slide eaily in and out, and lock in place. Disengageable pins let you alter patterns and tailor dies for smaller-sized sheets.

### **Features**

- Combination 3-5-7 & 2-4 hole punch pattern
- For punching U.S letter size, A4 and the 8.5" edge of legal and medical documents
- · Removable punch pins