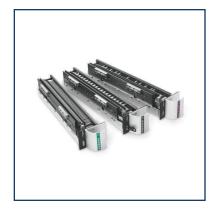

# **Product Description**

Change punch patterns without changing machines. It's fast and easy. Dies are labeled for quick identification, slide easily in and out, and lock in place. Disengageable pins let you alter patterns and tailor dies for smaller-sized sheets.

### **Features**

- · WireBind, 3:1 pitch, round holes
- · Removable punch pins
- · WireBind punch pattern

### **Specifications**

• Binding Style WireBind