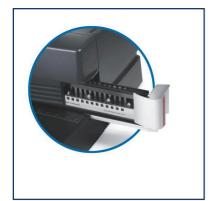

## **Product Description**

Binding doesn't get any simpler! CombBind Die. Combine with a 16DB or PB2600 comb finisher for a complete binding solution.

### **Shipping Information**

**Minimum Order Quantity** 

**Features** 

• Choose from over ten different die sets to change your punching pattern, easily, without the use of tools. Designed for use with any of GBC's binding closers.