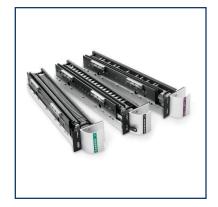

## **Product Description**

Change punch patterns without changing machines. It's fast and easy. Dies are labeled for quick identification, slide eaily in and out, and lock in place. Disengageable pins let you alter patterns and tailor dies for smaller-sized sheets.

#### **Features**

- · ColorCoil, 4:1, .250 pitch
- · Removable punch pins
- · ColorCoil punch pattern