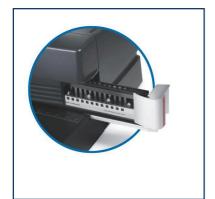

# WireBind MagnaPunch Die 2:1 Square

7707100

### **Product Description**

Binding doesn't get any simpler! Choose from over ten different die sets to change your punching pattern, easily, without the use of tools. Designed for use with any of GBC's binding closers.