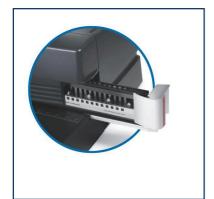

# WireBind MagnaPunch Die 2:1 Square

7707100

### **Product Description**

Binding doesn't get any simpler! Choose from over ten different die sets to change your punching pattern, easily, without the use of tools. Designed for use with any of GBC's binding closers.