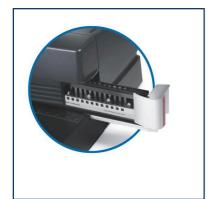

## **Product Description**

Binding doesn't get any simpler! Choose from over ten different die sets to change your punching pattern, easily, without the use of tools. Designed for use with any of GBC's binding closers.

## Features

• Choose from over ten different die sets to change your punching pattern, easily, without the use of tools. Designed for use with any of GBC's binding closers.