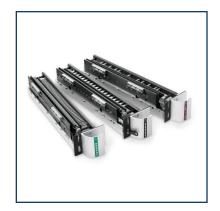

## **Product Description**

Change punch patterns without changing machines. It's fast and easy. Dies are labeled for quick identification, slide eaily in and out, and lock in place. Disengageable pins let you alter patterns and tailor dies for smaller-sized sheets.

#### **Features**

- 2-4 hole for A4 European papers
- · Removable punch pins