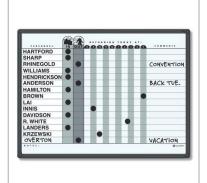

# **Product Description**

Creating and tracking a work schedule for employees is easier with a in out board. Plan and monitor status of up to 15 personnel on the DuraMax porcelain whiteboard surface.

#### **Features**

- Track in/out status, and time of return for up to 15 employees
- 24" x 18" in size
- DuraMax porcelain surface will not scratch, dent, stain or ghost
- · Contemporary, black aluminum frame complements any office décor
- Easily mounts to wall and magnetic surface doubles as a bulletin board
- · Accessory magnets and marker included