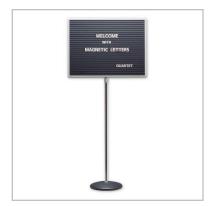

# **Product Description**

Pedestal letter board is height adjustable to better match varying display environments. Magnetic surface makes it easier to post and change messages at a moment's notice.

#### **Features**

- · Single pedestal letter board with weighted base creates a sturdy, dependable display for your signage
- Surface is 20" x 16"; height adjusts from 45" 62"
- Magnetic background is solid black and designed for use with white magnetic letters (for Items M3/4 and M1, sold separately)
- · Horizontal ridges on sign surface keep letters perfectly aligned
- · Gray, aluminum frame
- · Requires assembly