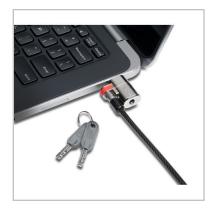

# Kensington

## K62845M

### Specifications

- Durable / Consumable Durable
- Engagement Type Clicksafe

#### **Retail Packaging Information**

| Depth         | 5.25"        |
|---------------|--------------|
| Width         | 5.5"         |
| Height        | 1.25"        |
| Gross weight  | 0.45lb       |
| GTIN          | 085896628453 |
| Unit quantity | 1            |

| Master Case Information                          |                  |
|--------------------------------------------------|------------------|
| Depth<br>Width<br>Height<br>Gross weight<br>GTIN | 0<br>0<br>0.45lb |
| Unit quantity                                    | 1                |
| Shinning Information                             |                  |

| Snipping information   |    |
|------------------------|--