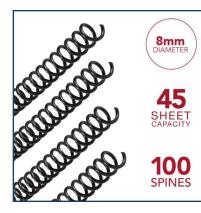

## GBC Color Coil Binding Spines, 8 mm, Clear, 100 Pack

### Features

- · Strong coil-bound spines provide a permanent binding solution when presentation and quality are primary concerns
- · Excellent for use in busy corporate offices, universities, engineers, architectural or construction firms
- · High quality coils are flexible and stylish, giving your projects a professional image. Sturdy 8mm coils have a 45 sheet capacity and 12" length.
- Coil bindings lie flat for easy reading, with 360 degree rotation capability for added convenience. Spines are designed with a 4:1 pitch, which equates to 4 loops per inch.
- These professional looking coil bindings provide a permanent solution, securely holding pages together. They cannot ٠ be unbound for editing or rearranging.
- Convenient coils are designed for use with all ColorCoil Machines (sold separately)
- · A pack of 100 clear coils ensures long-term productivity for all of your binding projects