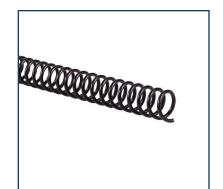

### **Features**

- · Strong coil-bound spines provide a permanent binding solution when presentation and quality are primary concerns
- · Excellent for use in busy corporate offices, universities, engineers, architectural or construction firms
- High quality coils are flexible and stylish, giving your projects a professional image. Sturdy 10mm coils have a 70 sheet capacity and 12" length.
- Coil bindings lie flat for easy reading, with 360 degree rotation capability for added convenience. Spines are designed with a 4:1 pitch, which equates to 4 loops per inch.
- These professional-looking coil bindings provide a permanent solution, securely holding pages together. They cannot be unbound for editing or rearranging.
- Convenient coils are designed for use with all ColorCoil Machines (sold separately)
- · A pack of 100 black coils ensures long-term productivity for all of your binding projects