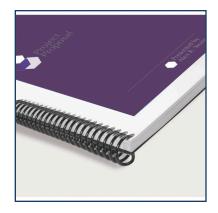

### **Product Description**

Create an impressive presentation with these colorful binding spines. Color Coil™ adds energy to your reports and proposals, and demands attention. This spine always keeps its shape with bounce-back flexibility.

#### **Features**

- · Flexible and stylish
- Pages lie flat with 360 degree rotation
- · Permanently binds your documents
- 4:1 pitch
- 12" in length.