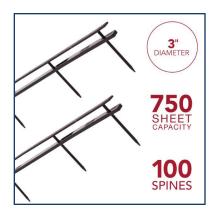

# GBC VeloBind Binding Spines, 8 1/2" x 3", Black, 100 Pack

### Features

- Choose durability with VeloBind. Creates flat, book-like bind for easy filing and stacking. Excellent for medical and legal use, as well as for tax preparatory businesses.
- 11-pin spines are excellent for a variety of binding needs. 8 1/2" x 3" spines hold up to 750 sheets, allowing plenty of space for your important projects.
- · Neat black spines use hot knife binding technology to bind pages permanently, locking them into place to keep reports and proposals secure
- Sturdy spines are designed for use with the GBC VeloBind V110e Electric Binding Machine (sold separately)
- A pack of 100 spines ensures long-term productivity for all of your binding projects