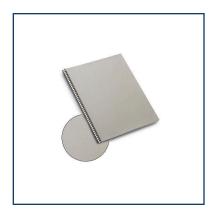

# GBC Linen Weave Binding Presentation Covers, Unpunched, Charcoal, 8.5" $\times$ 11", 200 Pack

9742455G

## **Product Description**

Add a classic, elegant finish to any presentation with these covers. They have the refined look of linen and are made from 20% recycled material, 10% post-consumer.

#### **Features**

- Letter, 11 x 8.5", square corners, without window
- · Embossed grain look
- Unpunched Pattern

#### **Specifications**

- Box Quantity 200 pieces
- Corner Style Square
- Detailed Color Charcoal