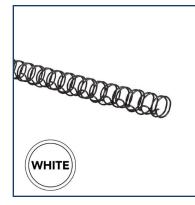

# GBC WireBind Binding Spines, 3/8", White, 100 Pack

# Product Description

Take presentations to the next level with this high-tech binding spine. GBC WireBind lets pages lie flat with 360 degree rotation for convenient note taking and photocopying and it permanently binds documents. That way you get peace of mind knowing your presentations always look great and stay secure.