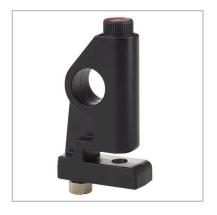

### **Product Description**

Replacement punch heads are recommended to be installed regularly to maintain maximum productivity.

#### **Features**

- · Replacement punch heads
- · Compatible with Swingline® Accented/Lever Handle Heavy Duty Punch only
- 13/32" punch hole diameter
- 40 sheet capacity