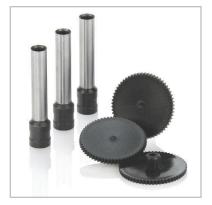

#### **Product Description**

Replacement punch heads and discs should be installed regularly to maintain maximum productivity.

# **Features**

- Replacement kit contains 3 punch heads and 3 punch discs
- · Compatible with Swingline Extra High Capacity 3-Hole Punch only
- 9/32" punch hole diameter
- · 300 sheet capacity