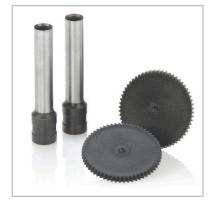

## **Product Description**

Replacement punch heads and discs should be installed regularly to maintain maximum productivity.

# **Features**

- Replacement kit contains 2 punch heads and 2 punch discs
- · Compatible with Swingline Extra High Capacity 2-Hole Punch only
- 9/32" punch hole diameter
- · 300 sheet capacity