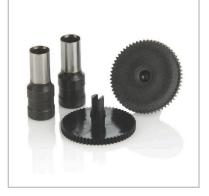

#### **Product Description**

Replacement punch heads and discs should be installed regularly to maintain maximum productivity.

# **Features**

- · Replacement kit contains 2 punch heads and 2 punch discs
- · Compatible with Swingline Extra Heavy Duty 2-Hole Punch only
- 9/32" punch hole diameter
- 100 sheet capacity