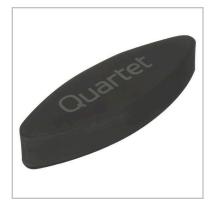

# Quartet Basic Eraser, 6 1/2" x 2" x 1 1/2", Black

## **Product Description**

Erase chalk or dry-erase ink from chalkboards and whiteboards with excellence. Unique shape of the Basic Eraser makes it easy to reach and erase writing at the corners of the board.

#### **Features**

- Basic eraser for chalkboards and whiteboards keeps your writing surface clean
- · Felt pad effectively erases chalk or dry-erase ink and captures dust
- Eraser features a spot-erase friendly form. The oblong shape is excellent for spot erasing and successfully reaches into corners.
- Foam handle is soft and comfortable in the hand
- 6 1/2"L x 2"W x 1 1/2"H