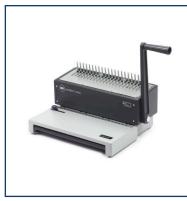

## **Product Description**

Binding doesn't get any simpler! Ideal for everyday, high volume use, the CombBind C150Pro is a robust and durable comb binder. Easy to use and with a large capacity clippings tray, it can punch up to 20 80gsm A4 sheets and bind up to 450 sheets using 51mm spines.

## Features

1

- PREVIOUSLY KNOWN AS IBICO IBIMATIC
- Punches A4 paper only