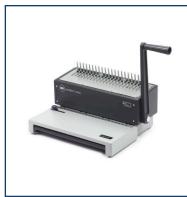

# **CombBind C150Pro Comb Binder**

The C150Pro is a robust everyday high volume comb binder.

### **Product Description**

Binding doesn't get any simpler! Ideal for everyday, high volume use, the CombBind C150Pro is a robust and durable comb binder. Easy to use and with a large capacity clippings tray, it can punch up to 20 80gsm A4 sheets and bind up to 450 sheets using 51mm spines.