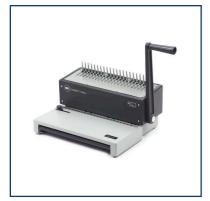

#### **Product Description**

Binding doesn't get any simpler! Ideal for everyday, high volume use, the CombBind C150Pro is a robust and durable comb binder. Easy to use and with a large capacity clippings tray, it can punch up to 20 80gsm A4 sheets and bind up to 450 sheets using 51mm spines.