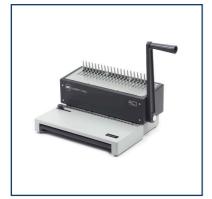

# **CombBind C150Pro Comb Binder**

IB271106

### **Product Description**

Binding doesn't get any simpler! Ideal for everyday, high volume use, the CombBind C150Pro is a robust and durable comb binder. Easy to use and with a large capacity clippings tray, it can punch up to 20 80gsm A4 sheets and bind up to 450 sheets using 51mm spines.