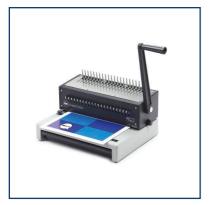

# CombBind C250Pro Comb Binder

IB271403

# **Product Description**

Binding doesn't get any simpler! Ideal for everyday, high volume use, the CombBind C250Pro is a versatile, robust and durable comb binder. Easy to use and with a large capacity clippings tray, it can punch up to 20 80gsm sheets and bind up to 450 sheets using 51mm spines. Selector pins allow you to adjust for any paper size up to A4 and you can also alter the margin depth.